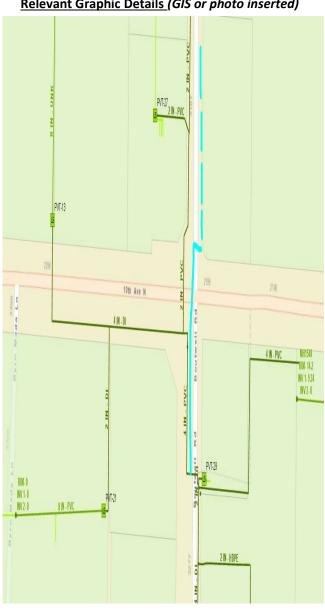

on upgrades to the intersection at Boutwell Road and 10th Avenue North. The City proposes including utility upgrades as part of this project while the area is under construction. The sewer portion of work includes a new 6" PVC forcemain to connect to the new 6" PVC forcemain from the Park of COmmerce Phase 1A project on Boutwell Road and connecting to the existing 6" forcemain on Boutwell Road north of 10th Ave North.

#### **Strategic Plan Alignment**

4C. Facilitate environmental sustainability through infrastructure investments, environmental resiliency, capital improvement planning, training and regional partnership and planning.

#### **Project's Return on Investment**

Resiliency and reliability of wastewater collection system.

#### Relevant Graphic Details (GIS or photo inserted)



**FISCAL DETAILS** 

**Account Number** 

**Account Description** 

2023

423-7231-535.63-15

Improve other than Build/In

150,000

**Total Expenditures** 

\$

150,000

A. Revenues Generated:

A.1- Revenue #1

A.2- Revenue #2

A.3- Revenue #3

A.4-

Revenue Totals (A.1 -to- A.4)

Revenue #4

None

#### **Project's Impact on Other Departments**

None

| Expenditures                               | <b>Prior Years</b> | FY23       | FY24         | FY25         | FY26          | FY27         |        | TOTAL    |
|--------------------------------------------|--------------------|------------|--------------|--------------|---------------|--------------|--------|----------|
| Capital Costs                              |                    | ı          |              |              | Т